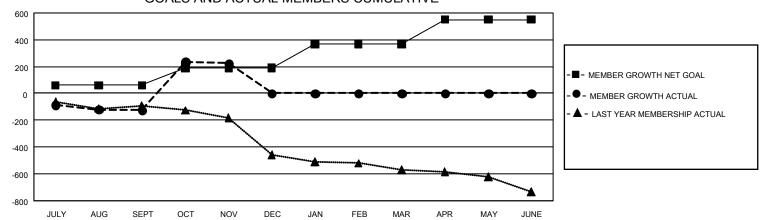

## GMT Constitutional Area 3, Group F

REPORT DOES NOT INCLUDE CLUBS IN UNDISTRICTED AREAS.

| Clubs         |               |             |               | Members               |                       |                         |                                                    |  |
|---------------|---------------|-------------|---------------|-----------------------|-----------------------|-------------------------|----------------------------------------------------|--|
|               | RESULTS FOR   | R 2020-2021 |               | RESULTS FOR 2020-2021 |                       |                         |                                                    |  |
| QUARTER       | NEW CLUB GOAL | NEW CLUBS   | DROPPED CLUBS | QUARTER MEMB          | ER GROWTH NET<br>GOAL | MEMBER GROWTH<br>ACTUAL | DROPPED<br>MEMBERS ACTUAL<br>(including transfers) |  |
| JULY/AUG/SEPT | 6             | 1           | 2             | JULY/AUG/SEPT         | 60                    | 145                     | 244                                                |  |
| OCT/NOV/DEC   | 15            | 1           | 0             | OCT/NOV/DEC           | 130                   | 452                     | 100                                                |  |
| JAN/FEB/MAR   | 12            | 0           | 0             | JAN/FEB/MAR           | 180                   | 0                       | 0                                                  |  |
| APR/MAY/JUNE  | 15            | 0           | 0             | APR/MAY/JUNE          | 180                   | 0                       | 0                                                  |  |

## GOALS AND ACTUAL MEMBERS CUMULATIVE

| DROPPED CLUBS: 2 |     | 129 CLUBS OF 290 ADDED 1 OR MORE | GENDER DISTRIBUTION             |                |       |
|------------------|-----|----------------------------------|---------------------------------|----------------|-------|
|                  |     | NEW MEMBERS                      | MALE                            | 3,717 (48.11%) |       |
|                  |     |                                  | FEMALE                          | 4,009 (51.89%) |       |
| DROPPED MEMBERS  |     |                                  |                                 |                |       |
| DECEASED         | 24  | CLICK HERE FOR CUMULATIVE        | TOTAL FAMILY UNIT MEMBERS       |                | 3,208 |
| CLUB CANCELLED 0 |     | MEMBERSHIP DATA                  |                                 |                |       |
| OTHER            | 320 |                                  | FAMILY MEMBERS PAYING HALF DUES |                | 1,724 |
| TOTAL            | 344 |                                  |                                 |                |       |