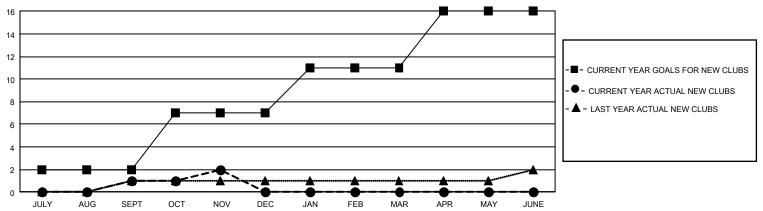

## GMT Constitutional Area 3, Group F

REPORT DOES NOT INCLUDE CLUBS IN UNDISTRICTED AREAS.

| Clubs         |               |             |               | Members               |                       |                         |                                                    |  |
|---------------|---------------|-------------|---------------|-----------------------|-----------------------|-------------------------|----------------------------------------------------|--|
|               | RESULTS FOR   | R 2020-2021 |               | RESULTS FOR 2020-2021 |                       |                         |                                                    |  |
| QUARTER       | NEW CLUB GOAL | NEW CLUBS   | DROPPED CLUBS | QUARTER MEMB          | ER GROWTH NET<br>GOAL | MEMBER GROWTH<br>ACTUAL | DROPPED<br>MEMBERS ACTUAL<br>(including transfers) |  |
| JULY/AUG/SEPT | 6             | 1           | 2             | JULY/AUG/SEPT         | 60                    | 145                     | 244                                                |  |
| OCT/NOV/DEC   | 15            | 1           | 0             | OCT/NOV/DEC           | 130                   | 452                     | 100                                                |  |
| JAN/FEB/MAR   | 12            | 0           | 0             | JAN/FEB/MAR           | 180                   | 0                       | 0                                                  |  |
| APR/MAY/JUNE  | 15            | 0           | 0             | APR/MAY/JUNE          | 180                   | 0                       | 0                                                  |  |

## GOALS AND ACTUAL NEW CLUBS CUMULATIVE